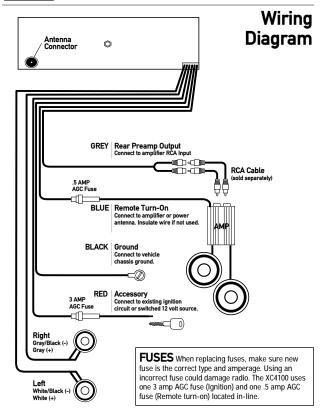

#### Installation

#### Typical DIN Mounting \_

Typical 2-Shaft Mounting

## XC4100 INSTALLATION